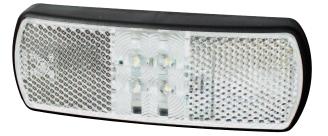

## Part No. 0-171-50

12/24 volt clear LED front marker lamp with reflex reflector and flying leads (500mm). I 121 x w 17 x h 44. Protected to IP67. ECE approved.

Additional Information

Supplied with integral snap-fit bracket.

## **Specification**

| Туре           | Clear front marker lamp |
|----------------|-------------------------|
| Voltage rating | 9 - 33 volt dc          |
| Lens material  | Acrylic                 |
| LEDs           | 4                       |
| Lead           | Flat twin 500mm         |
| Weight         | 70g                     |
| Dimensions     | l 121 x w 17 x h 44mm   |
| Approvals      | ECE                     |
| Protection     | IP67                    |
|                |                         |