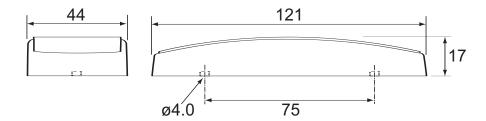

Technical Drawing (not to scale)

## **Specification**

| Туре           | Clear front marker lamp |
|----------------|-------------------------|
| Voltage rating | 9 - 33 volt dc          |
| Lens material  | Acrylic                 |
| LEDs           | 4                       |
| Lead           | Flat twin 500mm         |
| Weight         | 70g                     |
| Dimensions     | l 121 x w 17 x h 44mm   |
| Approvals      | ECE                     |
| Protection     | IP67                    |
|                |                         |